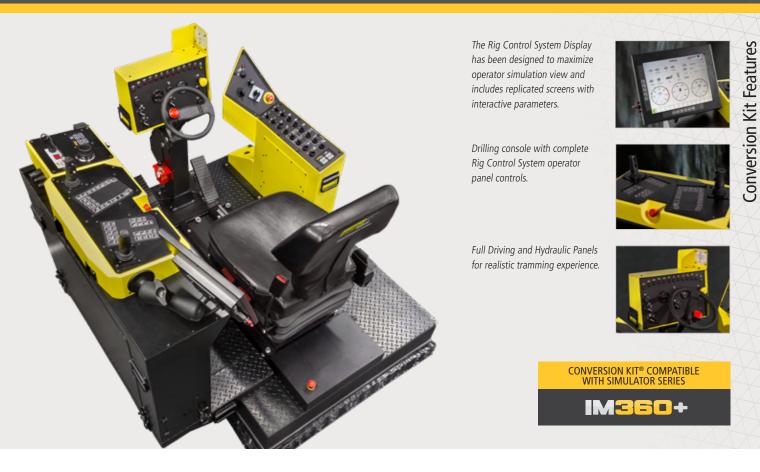

Immersive Technologies' UP217 Conversion Kit provides accurate simulation of the Epiroc Simba ME7 C Long Hole Drill for unparalleled operator training and assessment. Designed to faithfully replicate the Original Equipment Manufacturer tramming and drilling consoles, this Conversion Kit features fully functional controls and instrumentation sourced directly from Epiroc.

With mining equipment becoming increasingly technically sophisticated, the level of information, experience and organizational competencies required to accurately simulate these machines also increases. Through Immersive Technologies' industry experience, you can be assured your training solution will be the only accurate and true representation of the real machine available.