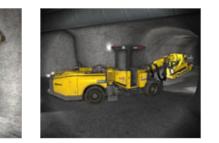

Immersive Technologies' UP217 Conversion Kit provides accurate simulation of the Epiroc Simba ME7 C Long Hole Drill for unparalleled operator training and assessment. Designed to faithfully replicate the Original Equipment Manufacturer tramming and drilling consoles, this Conversion Kit features fully functional controls and instrumentation sourced directly from Epiroc.