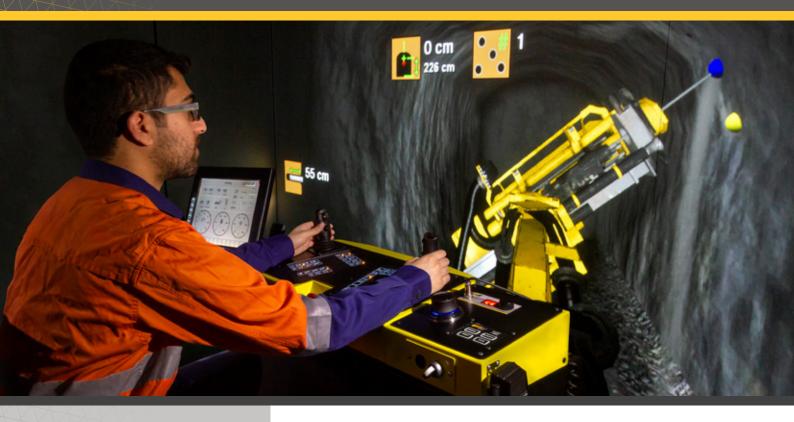

Immersive Technologies' UP217 Conversion Kit provides accurate simulation of the Epiroc Simba ME7 C Long Hole Drill for unparalleled operator training and assessment. Designed to faithfully replicate the Original Equipment Manufacturer tramming and drilling consoles, this Conversion Kit features fully functional controls and instrumentation sourced directly from Epiroc.

### Innovative Simulator Training Software

Immersive Technologies' SimControl software includes a range of specific Epiroc Simba ME7 C operator errors for recording and measuring incorrect operator behaviors. In addition, SimControl allows a trainer to initiate machine faults or incidents in order to train and assess operators in responding appropriately.