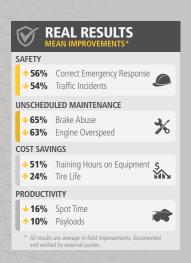

#### **Industry Leading Mining Simulators**

As the world's largest supplier of mining equipment simulators, Immersive Technologies has deployed solutions in 53 countries and works closely with mining operations and equipment manufacturers to solve real industry problems in areas of safety, productivity, reactive maintenance and the availability of skilled personnel. Immersive Technologies is the only equipment simulator supplier with a consistent and proven track record of delivering significant and measurable in-field improvements.

This experience, together with ongoing feedback from our mining customer base and Original Equipment Manufacturer alliance partners, has provided Immersive Technologies with the knowledge necessary to develop the industry standard in Advanced Equipment Simulators. Our solutions incorporate the industry's most advanced training functionality ensuring your operators are safer and your site is more profitable.