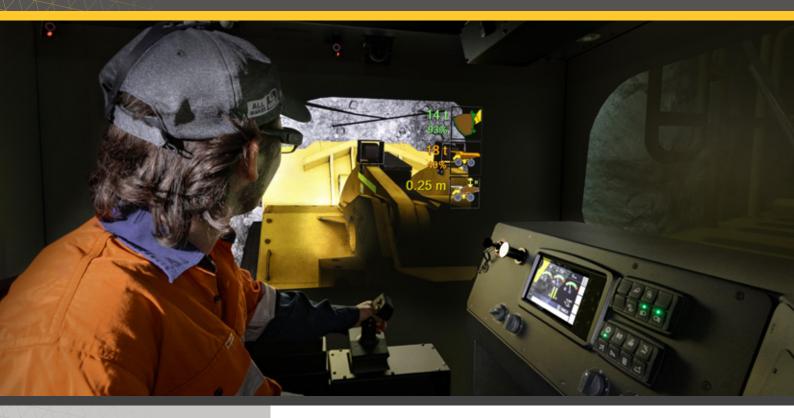

The Cat® R1700, R1700K, R1700 XE Underground Loader simulator features the latest generation cabin design. By using OEM parts, we've created a high-fidelity simulator which mirrors significant updates to operator controls and device layout. This simulator fully replicates these advancements, promoting muscle memory development during training activities, making it an essential tool for any site utilizing modern Cat® machinery.

### UL203 Conversion Kit® for Cat® R1700, R1700K, R1700 XE Underground Loaders

Genuine Cat® parts guarantee optimal fidelity and superior operator training.

The large, high-resolution monitor displays real-time machine information and performance metrics.

Replicating real machine dynamics means operators are prepared for real-world challenges.