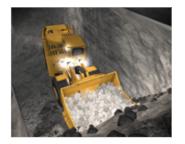

The Cat® R1700, R1700K, R1700 XE Underground Loader simulator features the latest generation cabin design. By using OEM parts, we've created a high-fidelity simulator which mirrors significant updates to operator controls and device layout. This simulator fully replicates these advancements, promoting muscle memory development during training activities, making it an essential tool for any site utilizing modern Cat® machinery.

Replicating real machine dynamics means operators are prepared for real-world challenges.