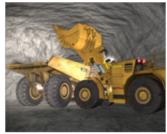

The Cat® R1700, R1700K, R1700 XE Underground Loader simulator features the latest generation cabin design. By using OEM parts, we've created a high-fidelity simulator which mirrors significant updates to operator controls and device layout. This simulator fully replicates these advancements, promoting muscle memory development during training activities, making it an essential tool for any site utilizing modern Cat® machinery.

### UL203 Conversion Kit® for Cat® R1700, R1700K, R1700 XE Underground Loaders

Genuine Cat® parts guarantee optimal fidelity and superior operator training.

The large, high-resolution monitor displays real-time machine information and performance metrics.