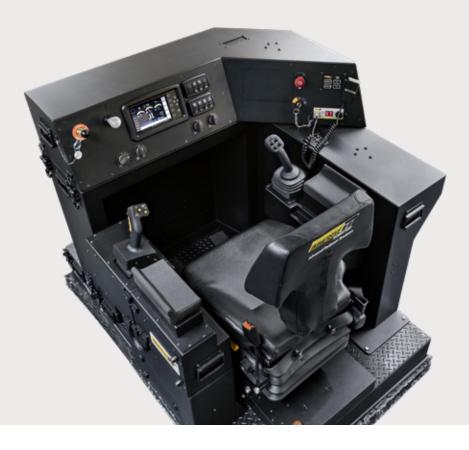

The Cat® R1700, R1700K, R1700 XE Underground Loader simulator features the latest generation cabin design. By using OEM parts, we've created a high-fidelity simulator which mirrors significant updates to operator controls and device layout. This simulator fully replicates these advancements, promoting muscle memory development during training activities, making it an essential tool for any site utilizing modern Cat® machinery.

### UL203 Conversion Kit® for Cat® R1700, R1700K, R1700 XE Underground Loaders

Genuine Cat® parts guarantee optimal fidelity and superior operator training.

The large, high-resolution monitor displays real-time machine information and performance metrics.