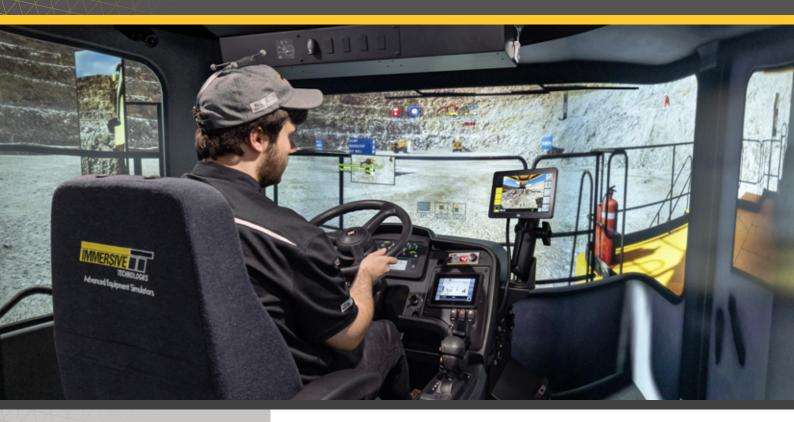

Immersive Technologies' T281 Conversion Kit provides the ultimate in training realism for mines focused on increasing operator safety, improving productivity and reducing levels of unscheduled maintenance. The Conversion Kit includes a complete replica cab of the Cat® 798 AC (Next Generation Cabin), with fully functional controls and instrumentation.

### **Innovative Simulator Training Software**

Immersive Technologies' SimControl software includes a range of specific Cat® 798 AC operator errors for recording and measuring incorrect operator behaviors. In addition, SimControl allows a trainer to initiate machine faults or incidents in order to train and assess operators in responding appropriately.