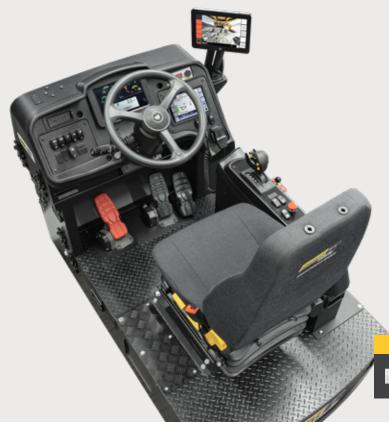

Immersive Technologies' T281 Conversion Kit provides the ultimate in training realism for mines focused on increasing operator safety, improving productivity and reducing levels of unscheduled maintenance. The Conversion Kit includes a complete replica cab of the Cat® 798 AC (Next Generation Cabin), with fully functional controls and instrumentation.

## T281 Conversion Kit® for Cat® 798 AC (Next Generation Cabin) Haul Trucks

Genuine OEM parts ensure optimal fidelity and enhanced operator training.

Realistic emulation of Advanced machine displays - Secondary Information and Cat® Detect (Optional) systems.

Next Generation transmission lever with hoist control ensures operators are proficient with the "Next Generation" cabin features.

CONVERSION KIT® COMPATIBLE WITH SIMULATOR SERIES

IM360 LX6 LX3