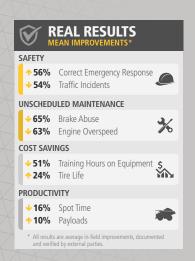

#### **Industry Leading Mining Simulators**

As the world's largest supplier of mining equipment simulators, Immersive Technologies has deployed solutions in 51 countries and works closely with mining operations and equipment manufacturers to solve real industry problems in areas of safety, productivity, reactive maintenance and the availability of skilled personnel. Immersive Technologies is the only equipment simulator supplier with a consistent and proven track record of delivering significant and measurable in-field improvements.

This experience, together with ongoing feedback from our mining customer base and Original Equipment Manufacturer alliance partners, has provided Immersive Technologies with the knowledge necessary to develop the industry standard in Advanced Equipment Simulators. Our solutions incorporate the industry's most advanced training functionality ensuring your operators are safer and your site is more profitable.